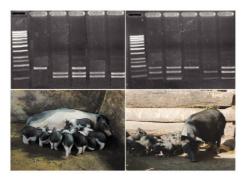

## Naguyen Van Hau (Autor)

## On Farm Performance of Vietnamese Pigs Breeds and its Relation to Candidate Genes



## On Farm Performance of Vietnamese Pig Breeds and its Relation to Candidate Genes



Nguyen Van Hau

Cuvillier Verlag Göttingen

https://cuvillier.de/de/shop/publications/1254

Copyright:

Cuvillier Verlag, Inhaberin Annette Jentzsch-Cuvillier, Nonnenstieg 8, 37075 Göttingen, Germany

Telefon: +49 (0)551 54724-0, E-Mail: info@cuvillier.de, Website: https://cuvillier.de

## TABLE OF CONTENTS

| LIST OF TABLES        |                 |                                                                                     |                 |  |  |
|-----------------------|-----------------|-------------------------------------------------------------------------------------|-----------------|--|--|
| LIS                   | LIST OF FIGURES |                                                                                     |                 |  |  |
| LIST OF ABBREVIATIONS |